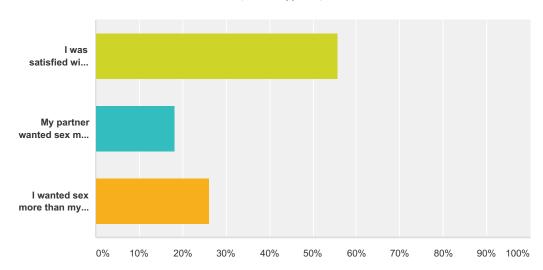

## Q5 Which statement best describes your sexual relationship before pornography became a part of your relationship.

Answered: 3,021 Skipped: 1,169

| Answer Choices                               | Responses |       |
|----------------------------------------------|-----------|-------|
| I was satisfied with our sexual relationship | 55.74%    | 1,684 |
| My partner wanted sex more than I did        | 18.21%    | 550   |
| I wanted sex more than my partner did        | 26.05%    | 787   |
| Total                                        |           | 3,021 |