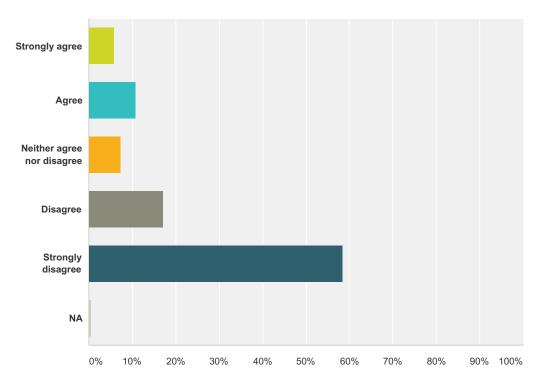

### Q3 I don't have a problem if my partner wants to view pornography when I am not with him/her.

Answered: 4,132 Skipped: 58

| Answer Choices             | Responses |       |
|----------------------------|-----------|-------|
| Strongly agree             | 5.83%     | 241   |
| Agree                      | 10.77%    | 445   |
| Neither agree nor disagree | 7.21%     | 298   |
| Disagree                   | 17.13%    | 708   |
| Strongly disagree          | 58.37%    | 2,412 |
| NA                         | 0.68%     | 28    |
| Total                      |           | 4,132 |