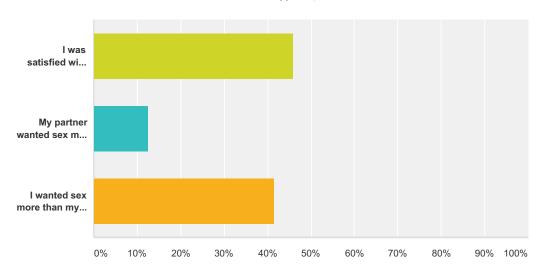

## Q8 Which statement best describes your sexual relationship before pornography became a part of your relationship.

Answered: 672 Skipped: 3,518

| Answer Choices                               | Responses |     |
|----------------------------------------------|-----------|-----|
| I was satisfied with our sexual relationship | 45.98%    | 309 |
| My partner wanted sex more than I did        | 12.50%    | 84  |
| I wanted sex more than my partner did        | 41.52%    | 279 |
| Total                                        |           | 672 |