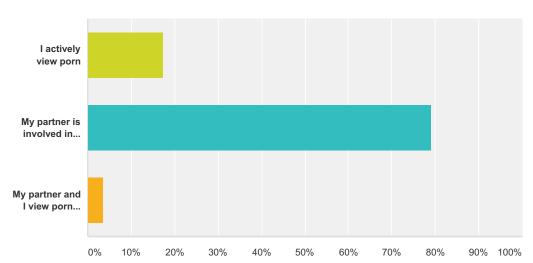

### Q11 Which of the following statements best describes you?

Answered: 3,599 Skipped: 591

| Answer Choices                      | Responses |       |
|-------------------------------------|-----------|-------|
| I actively view porn                | 17.34%    | 624   |
| My partner is involved in porn      | 79.13%    | 2,848 |
| My partner and I view porn together | 3.53%     | 127   |
| Total                               |           | 3,599 |