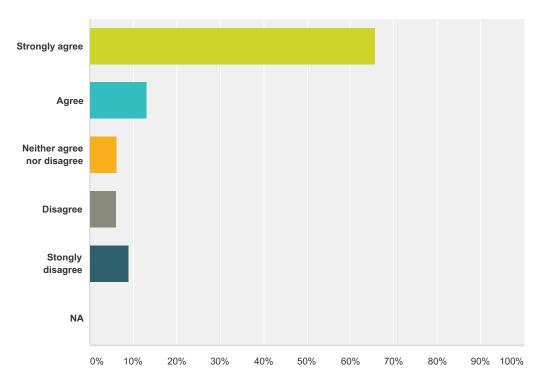

#### Q4 My partner's use of pornography has hurt our relationship.

Answered: 4,069 Skipped: 121

| Answer Choices             | Responses           |
|----------------------------|---------------------|
| Strongly agree             | <b>65.69%</b> 2,673 |
| Agree                      | <b>13.07%</b> 532   |
| Neither agree nor disagree | <b>6.22%</b> 253    |
| Disagree                   | <b>6.02%</b> 245    |
| Stongly disagree           | 8.99% 366           |
| NA                         | 0.00%               |
| Total                      | 4,069               |