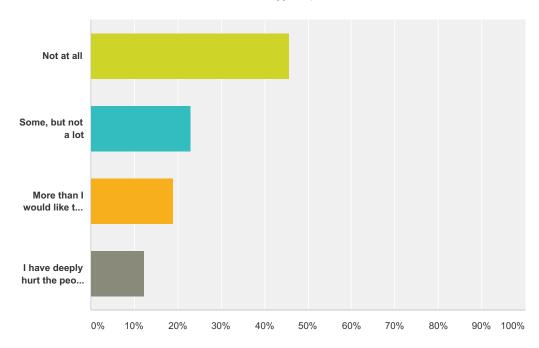

## Q14 To what extent do you feel that pornography has influenced how you treat the people close to you.

Answered: 760 Skipped: 3,430

| Answer Choices                                          | Responses |     |
|---------------------------------------------------------|-----------|-----|
| Not at all                                              | 45.66%    | 347 |
| Some, but not a lot                                     | 22.89%    | 174 |
| More than I would like to admit                         | 19.08%    | 145 |
| I have deeply hurt the people who should be close to me | 12.37%    | 94  |
| Total                                                   |           | 760 |