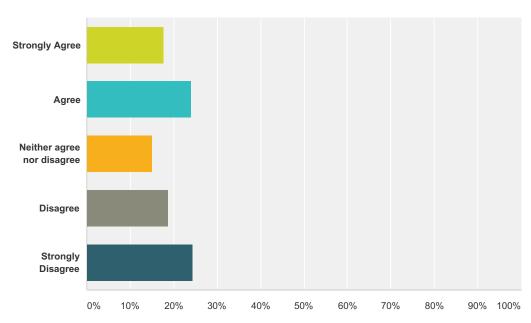

### Q13 I feel that porn has hurt my ability to be successful in my relationships

Answered: 762 Skipped: 3,428

| Answer Choices             | Responses |     |
|----------------------------|-----------|-----|
| Strongly Agree             | 17.85%    | 136 |
| Agree                      | 24.02%    | 183 |
| Neither agree nor disagree | 14.96%    | 114 |
| Disagree                   | 18.77%    | 143 |
| Strongly Disagree          | 24.41%    | 186 |
| Total                      |           | 762 |