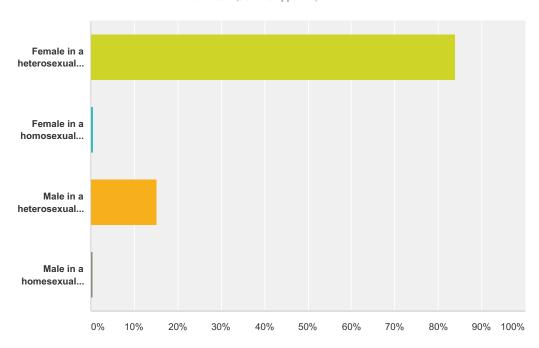

#### Q18 I am a

Answered: 1,984 Skipped: 2,206

| Answer Choices                        | Responses |       |
|---------------------------------------|-----------|-------|
| Female in a heterosexual relationship | 83.82%    | 1,663 |
| Female in a homosexual relationship   | 0.66%     | 13    |
| Male in a heterosexual relationship   | 15.17%    | 301   |
| Male in a homesexual relationship     | 0.35%     | 7     |
| Total                                 |           | 1,984 |