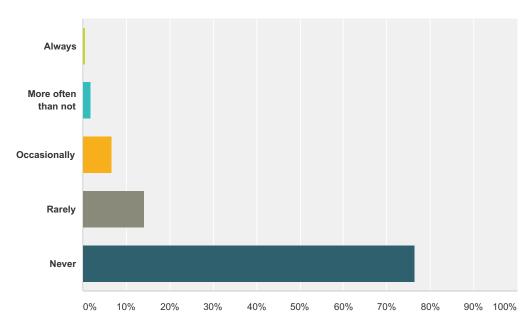

#### Q1 My partner and I use pornography to enhance our sexual experience together.

Answered: 4,129 Skipped: 61

| Answer Choices      | Responses           |
|---------------------|---------------------|
| Always              | <b>0.68%</b> 28     |
| More often than not | <b>1.82%</b> 75     |
| Occasionally        | <b>6.78%</b> 280    |
| Rarely              | <b>14.26</b> % 589  |
| Never               | <b>76.46%</b> 3,157 |
| Total               | 4,129               |