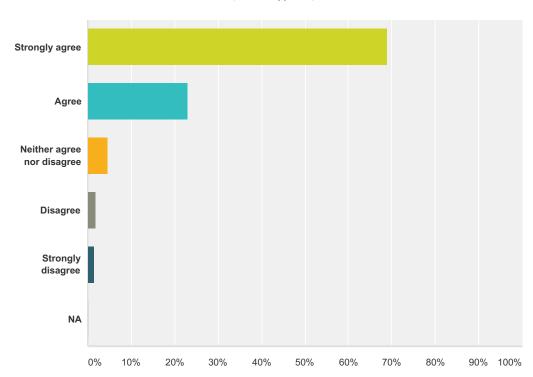

#### Q16 My partner's involvement with pornography causes me to worry a lot.

Answered: 2,842 Skipped: 1,348

| Answer Choices             | Responses         |
|----------------------------|-------------------|
| Strongly agree             | 70.69% 2,009      |
| Agree                      | <b>22.45%</b> 638 |
| Neither agree nor disagree | <b>4.33%</b> 123  |
| Disagree                   | <b>1.44</b> % 41  |
| Strongly disagree          | 0.84%             |
| NA                         | <b>0.25%</b> 7    |
| Total                      | 2,842             |