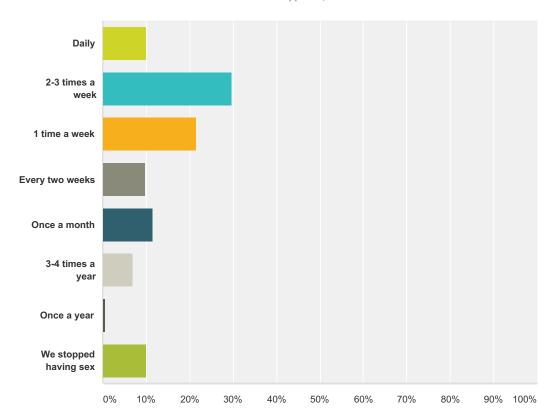

# Q7 Now that you have discovered your partner's involvement in porn (or you have been using porn in your relationship) how frequently do you have sex?

Answered: 3,017 Skipped: 1,173

| Answer Choices        | Responses         |
|-----------------------|-------------------|
| Daily                 | <b>3.58%</b> 108  |
| 2-3 times a week      | <b>14.92%</b> 450 |
| 1 time a week         | <b>17.14%</b> 517 |
| Every two weeks       | <b>15.15%</b> 457 |
| Once a month          | <b>14.98%</b> 452 |
| 3-4 times a year      | <b>7.13%</b> 215  |
| Once a year           | <b>1.36%</b> 41   |
| We stopped having sex | <b>25.75%</b> 777 |
| Total                 | 3,017             |