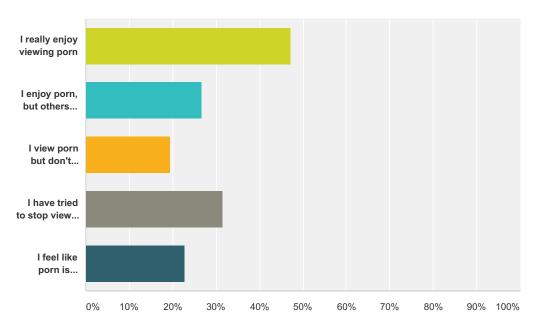

#### Q12 Which statement best describes you (you can check more than one box)

Answered: 753 Skipped: 3,437

| Answer Choices                                            | Responses |     |
|-----------------------------------------------------------|-----------|-----|
| I really enjoy viewing porn                               | 47.28%    | 356 |
| I enjoy porn, but others around me have a problem with it | 26.69%    | 201 |
| I view porn but don't really like it                      | 19.39%    | 146 |
| I have tried to stop viewing porn but can't               | 31.61%    | 238 |
| I feel like porn is destroying my life                    | 22.71%    | 171 |
| Total Respondents: 753                                    |           |     |