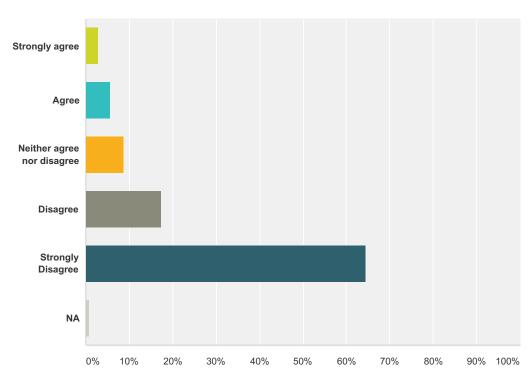

## Q2 I think if a person has a problem with his or her partner viewing pornography that they should relax because it is not that big of deal.

| Answer Choices             | Responses |       |
|----------------------------|-----------|-------|
| Strongly agree             | 3.00%     | 124   |
| Agree                      | 5.73%     | 237   |
| Neither agree nor disagree | 8.82%     | 365   |
| Disagree                   | 17.28%    | 715   |
| Strongly Disagree          | 64.43%    | 2,666 |
| NA                         | 0.75%     | 31    |
| Total                      |           | 4,138 |