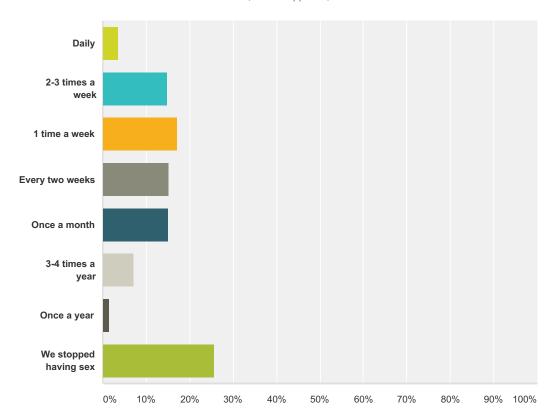

# Q10 Now that pornography has become a part of your relationship (or your partner discovered you were involved) how often are you sexually intimate?

Answered: 673 Skipped: 3,517

| Answer Choices        | Responses         |
|-----------------------|-------------------|
| Daily                 | <b>9.96%</b> 67   |
| 2-3 times a week      | <b>29.72%</b> 200 |
| 1 time a week         | <b>21.55%</b> 145 |
| Every two weeks       | 9.81% 66          |
| Once a month          | <b>11.44%</b> 77  |
| 3-4 times a year      | <b>6.84%</b> 46   |
| Once a year           | 0.59% 4           |
| We stopped having sex | <b>10.10%</b> 68  |
| Total                 | 673               |