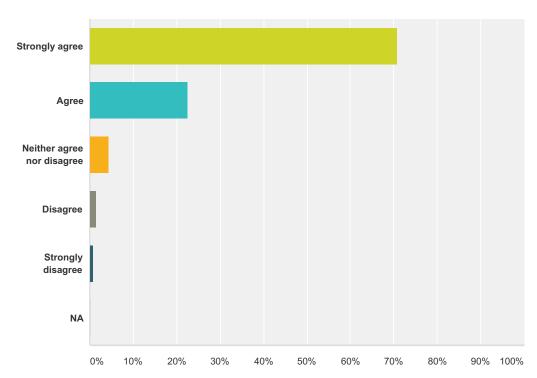

### Q17 I feel like pornography has destroyed my relationship.

Answered: 2,845 Skipped: 1,345

| Answer Choices             | Responses           |
|----------------------------|---------------------|
| Strongly agree             | <b>61.02%</b> 1,736 |
| Agree                      | <b>23.97%</b> 682   |
| Neither agree nor disagree | <b>10.09%</b> 287   |
| Disagree                   | 3.55% 101           |
| Strongly Disagree          | <b>1.12%</b> 32     |
| NA                         | <b>0.25%</b> 7      |
| Total                      | 2,845               |