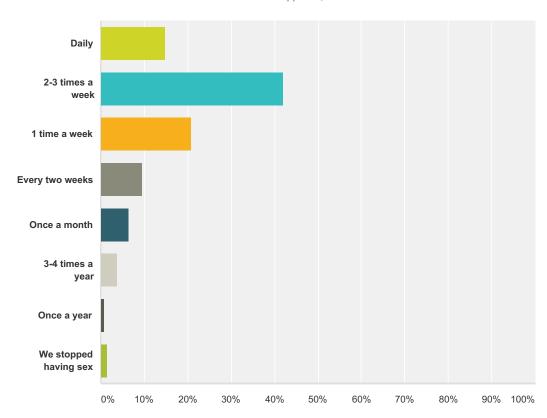

# Q6 Before you discovered your partner was involved in pornography (or you started using porn in your relationship) how often were you sexually intimate?

Answered: 3,026 Skipped: 1,164

| nswer Choices         | Responses |       |
|-----------------------|-----------|-------|
| Daily                 | 16.09%    | 487   |
| 2-3 times a week      | 43.19%    | 1,307 |
| 1 time a week         | 18.31%    | 554   |
| Every two weeks       | 7.73%     | 234   |
| Once a month          | 6.91%     | 209   |
| 3-4 times a year      | 2.97%     | 90    |
| Once a year           | 0.96%     | 29    |
| We stopped having sex | 3.83%     | 116   |
| tal                   |           | 3,026 |