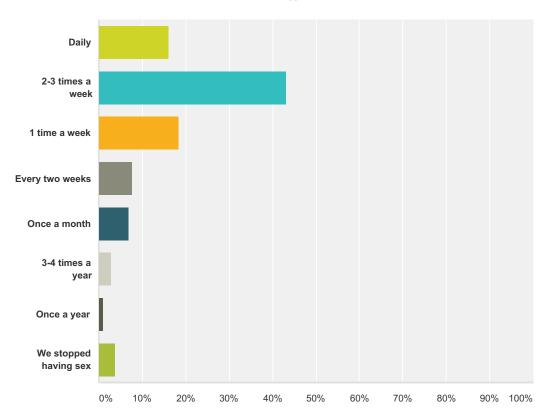

# Q6 Before you discovered your partner was involved in pornography (or you started using porn in your relationship) how often were you sexually intimate?

Answered: 3,026 Skipped: 1,164

| nswer Choices         | Responses |       |
|-----------------------|-----------|-------|
| Daily                 | 16.09%    | 487   |
| 2-3 times a week      | 43.19%    | 1,307 |
| 1 time a week         | 18.31%    | 554   |
| Every two weeks       | 7.73%     | 234   |
| Once a month          | 6.91%     | 209   |
| 3-4 times a year      | 2.97%     | 90    |
| Once a year           | 0.96%     | 29    |
| We stopped having sex | 3.83%     | 116   |
| tal                   |           | 3,026 |