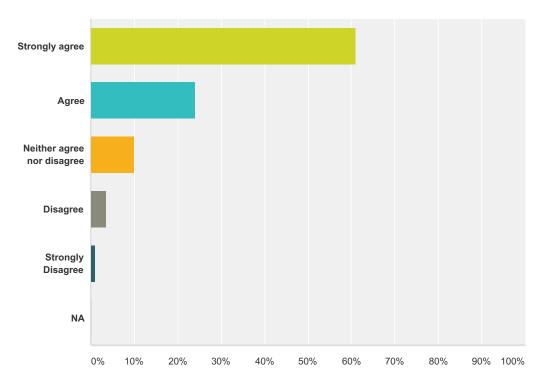

### Q17 I feel like pornography has destroyed my relationship.

Answered: 2,845 Skipped: 1,345

| Answer Choices             | Responses           |
|----------------------------|---------------------|
| Strongly agree             | <b>61.02%</b> 1,736 |
| Agree                      | <b>23.97%</b> 682   |
| Neither agree nor disagree | <b>10.09%</b> 287   |
| Disagree                   | 3.55% 101           |
| Strongly Disagree          | <b>1.12%</b> 32     |
| NA                         | <b>0.25%</b> 7      |
| Total                      | 2,845               |